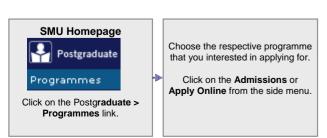

# Access the Online Application System

You can access the Online Application System from the SMU homepage (http://www.smu.edu.sg) by going through the following pages: