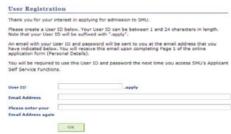

#### Your first time accessing the system...

Click on the **Register a New User** link to create your account. Registration will allow you to fill up the application form, as well as return to complete your form in the future.

Your User ID and Password will be sent to your email address (which you indicated at the registration page) when you click the **Save/Next** button on the first page of the application form. You should provide a valid email address as any messages regarding your application would be sent to the email address.