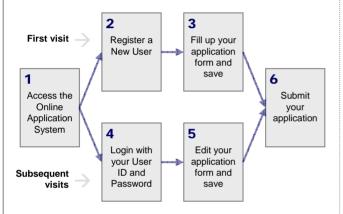

#### Overview

You can apply for admissions to SMU through the Online Application System. Follow the process flow below to fill up and submit your application:

# Access the Online Application System

You can access the Online Application System from the SMU homepage (http://www.smu.edu.sg) by going through the following pages:

### Register a New User / Login with your User ID and Password

You are required to login using a User ID and Password to access the Online Application System.

#### Your first time accessing the system...

Click on the **Register a New User** link to create your account. Registration will allow you to fill up the application form, as well as return to complete your form in the future.

### Your subsequent visits to the system...

Login with your User ID and Password to access your saved application form.

# Fill up / edit your application form

All sections inside the application form must be completed before you can submit your application. If you don't have all the information required with you, you can save your application and come back later.

## Submit your application

After you have finished filling up your application, verify your details and choices before clicking on the **I Agree** checkbox. Subsequently, click on the **Submit** button to submit your application. You will get an email acknowledgement immediately to confirm that you have successfully submitted your application.