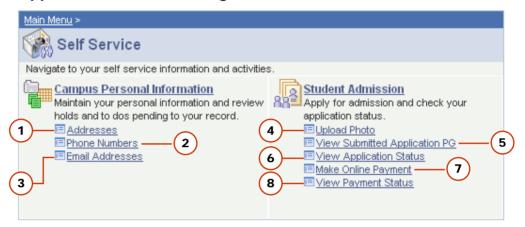

### **Applicant Self Service Page**

Through the Applicant Self Service page, you can perform the following:

- 1. Update your home and mailing addresses
- 2. Update your contact phone numbers
- 3. Update your email address
- 4. Upload your photo

To update any other information that is not available in the Applicant Self Service functions, please contact the Graduate Programmes Office.

- View the details in your most recent submitted application form
- Check the status of your application and accept/decline admissions offer, if made
- 7. Make payment for your application via credit card
- 8. View the status of your payment